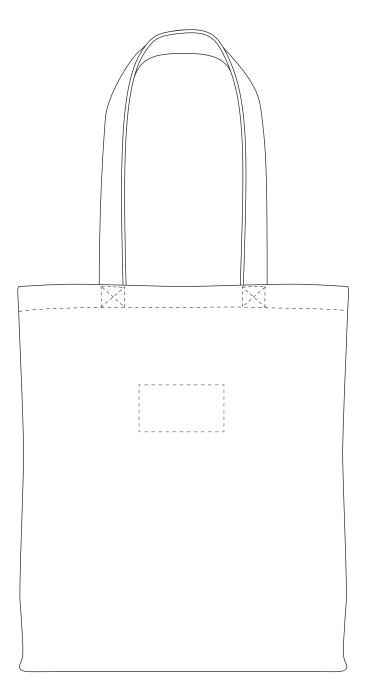

## MADERIA THREAD COLOUR

- Colour 1
- Colour 2
- Colour 3
- Colour 4

ARTWORK SCALE 25%

Product Image for visualisation - colours may vary

The dashed line is to demonstrate print area and will not appear on your printed item